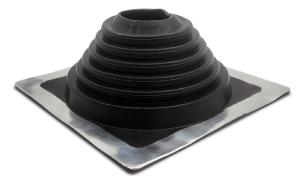

## **Roof Flashing**

Alpine Ventilation has a range of roof flashings for tiled and metal roofs. They are general purpose flashings using EPDM Rubber – and an aluminium base (for tiled roof versions).
All are Bal-12.5 compliant under AS3959.
The wide diameter ranges allow for fewer products to be required to cover all applications.

- + For metal or tiled roofs
- + Wraps around existing pipes
- + BAL-12.5 compliant
- + Sizes cover most ventilation requirements
- + Wide diameter ranges
- + UV resistant high grade EPDM
- + Pliable aluminium base (tiled roof versions)

| Code      | Description                   | Base Size (mm) | Carton Qty |
|-----------|-------------------------------|----------------|------------|
| RFS70178  | Metal Roof Flashing 70–178mm  | 250 x 250      | 10         |
| RFS177330 | Metal Roof Flashing 177–330mm | 425 x 425      | 10         |
| RFT75200  | Tiled Roof Flashing 75–200mm  | 605 x 505      | 5          |
| RFT200275 | Tiled Roof Flashing 200–275mm | 760 x 660      | 5          |