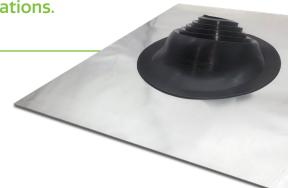

## **Roof Flashing**

Alpine Ventilation has a range of roof flashings for tiled and metal roofs. They are general purpose flashings using EPDM Rubber – and an aluminium base (for tiled roof versions).
All are Bal-12.5 compliant under AS3959.
The wide diameter ranges allow for fewer products to be required to cover all applications.

- + For metal or tiled roofs
- + Wraps around existing pipes
- + BAL-12.5 compliant
- + Sizes cover most ventilation requirements
- + Wide diameter ranges
- + UV resistant high grade EPDM
- + Pliable aluminium base (tiled roof versions)

| Code      | Description                   | Base Size (mm) | Carton Qty |
|-----------|-------------------------------|----------------|------------|
| RFS70178  | Metal Roof Flashing 70–178mm  | 250 x 250      | 10         |
| RFS177330 | Metal Roof Flashing 177–330mm | 425 x 425      | 10         |
| RFT75200  | Tiled Roof Flashing 75–200mm  | 605 x 505      | 5          |
| RFT200275 | Tiled Roof Flashing 200–275mm | 760 x 660      | 5          |