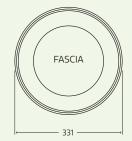

| Model         RF250/RFT250           Duct Size         150mm           Type         AC Fan           Air Flow         104 L/S, 375 m³/hr           Watt         60           Noise @ 3M         38db           IP Rating         IPX4           Min. Install Depth         210mm           Cut-out size         295mm           Voltage         220-240v-50Hz           Current         0.29A           Weight         3.4kg           Standards Compliance         AS/NZS 60335 AS/NZS 60598, IEC 60665 |                      |                                      |
|----------------------------------------------------------------------------------------------------------------------------------------------------------------------------------------------------------------------------------------------------------------------------------------------------------------------------------------------------------------------------------------------------------------------------------------------------------------------------------------------------------|----------------------|--------------------------------------|
| Type         AC Fan           Air Flow         104 L/S, 375 m³/hr           Watt         60           Noise @ 3M         38db           IP Rating         IPX4           Min. Install Depth         210mm           Cut-out size         295mm           Voltage         220-240v-50Hz           Current         0.29A           Weight         3.4kg                                                                                                                                                    | Model                | RF250/RFT250                         |
| Air Flow 104 L/S, 375 m³/hr  Watt 60  Noise @ 3M 38db  IP Rating IPX4  Min. Install Depth 210mm  Cut-out size 295mm  Voltage 220-240v-50Hz  Current 0.29A  Weight 3.4kg                                                                                                                                                                                                                                                                                                                                  | Duct Size            | 150mm                                |
| Watt       60         Noise @ 3M       38db         IP Rating       IPX4         Min. Install Depth       210mm         Cut-out size       295mm         Voltage       220-240v-50Hz         Current       0.29A         Weight       3.4kg                                                                                                                                                                                                                                                              | Туре                 | AC Fan                               |
| Noise @ 3M 38db  IP Rating IPX4  Min. Install Depth 210mm  Cut-out size 295mm  Voltage 220-240v-50Hz  Current 0.29A  Weight 3.4kg                                                                                                                                                                                                                                                                                                                                                                        | Air Flow             | 104 L/S, 375 m³/hr                   |
| IP Rating                                                                                                                                                                                                                                                                                                                                                                                                                                                                                                | Watt                 | 60                                   |
| Min. Install Depth         210mm           Cut-out size         295mm           Voltage         220-240v-50Hz           Current         0.29A           Weight         3.4kg                                                                                                                                                                                                                                                                                                                             | Noise @ 3M           | 38db                                 |
| Cut-out size         295mm           Voltage         220-240v-50Hz           Current         0.29A           Weight         3.4kg                                                                                                                                                                                                                                                                                                                                                                        | IP Rating            | IPX4                                 |
| Voltage         220-240v-50Hz           Current         0.29A           Weight         3.4kg                                                                                                                                                                                                                                                                                                                                                                                                             | Min. Install Depth   | 210mm                                |
| Current         0.29A           Weight         3.4kg                                                                                                                                                                                                                                                                                                                                                                                                                                                     | Cut-out size         | 295mm                                |
| Weight 3.4kg                                                                                                                                                                                                                                                                                                                                                                                                                                                                                             | Voltage              | 220-240v-50Hz                        |
|                                                                                                                                                                                                                                                                                                                                                                                                                                                                                                          | Current              | 0.29A                                |
| Standards Compliance AS/NZS 60335 AS/NZS 60598, IEC 60665                                                                                                                                                                                                                                                                                                                                                                                                                                                | Weight               | 3.4kg                                |
|                                                                                                                                                                                                                                                                                                                                                                                                                                                                                                          | Standards Compliance | AS/NZS 60335 AS/NZS 60598, IEC 60665 |