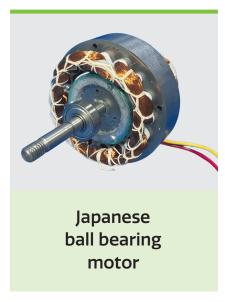

375m3/h

**IPX4 RATED** 

Alpine Ventilation's AC Header Box Exhaust Fans are a premium, trade quality range that sets a new standard in performance, noise and ease of installation. Stiff centrifugal ABS blades combined with a powerful motor with Japanese ball bearings provide the highest performance and reliability available. These fans are ideal for both residential and light commercial applications.

- + High quality ABS impeller and casing (not PP or PS)
- + Commercial grade motor with Japanese bearings and copper wiring
- + Single piece clip-on 150mm (d) spigot
- + Backdraft damper to prevent drafts and maximise energy efficiency
- + Swing clips for easy installation
- + Can be retrofitted to replace a standard 250mm fan with a 295mm cut-out
- + Clip-out face for easy cleaning
- + Suitable for longer duct runs
- + Low profile ideal for multi-storey buildings
- + Adjustable run-on timer from 3-30 minutes (RFT250 model)