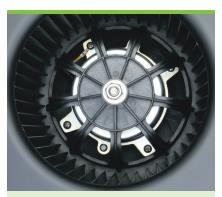

#### **Features**

Matte finish ABS casing

Centrifugal impeller with stiff ABS blades

Fast mounting clips

- + High quality ABS impeller and casing (not PP or PS)
- + Commercial grade motor with Japanese bearings and copper wiring
- + Single piece clip-on 150mm (d) spigot
- + Backdraft damper to prevent drafts and maximise energy efficiency
- + Swing clips for easy installation
- + Can be retrofitted to replace a standard 250mm fan with a 295mm cut-out
- + Clip-out face for easy cleaning
- + Suitable for longer duct runs
- + Low profile ideal for multi-storey buildings
- + Adjustable run-on timer from 3-30 minutes (RFT250 model)