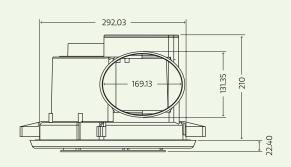

| Model         RF250/RFT250           Duct Size         150mm           Type         AC Fan           Air Flow         104 L/S, 375 m³/hr           Watt         60           Noise @ 3M         38db           IP Rating         IPX4           Min. Install Depth         210mm           Cut-out size         295mm           Voltage         220-240v-50Hz           Current         0.29A           Weight         3.4kg           Standards Compliance         AS/NZS 60335 AS/NZS 60598, IEC 60665 |                      |                                      |
|----------------------------------------------------------------------------------------------------------------------------------------------------------------------------------------------------------------------------------------------------------------------------------------------------------------------------------------------------------------------------------------------------------------------------------------------------------------------------------------------------------|----------------------|--------------------------------------|
| Type         AC Fan           Air Flow         104 L/S, 375 m³/hr           Watt         60           Noise @ 3M         38db           IP Rating         IPX4           Min. Install Depth         210mm           Cut-out size         295mm           Voltage         220-240v-50Hz           Current         0.29A           Weight         3.4kg                                                                                                                                                    | Model                | RF250/RFT250                         |
| Air Flow 104 L/S, 375 m³/hr  Watt 60  Noise @ 3M 38db  IP Rating IPX4  Min. Install Depth 210mm  Cut-out size 295mm  Voltage 220-240v-50Hz  Current 0.29A  Weight 3.4kg                                                                                                                                                                                                                                                                                                                                  | Duct Size            | 150mm                                |
| Watt       60         Noise @ 3M       38db         IP Rating       IPX4         Min. Install Depth       210mm         Cut-out size       295mm         Voltage       220-240v-50Hz         Current       0.29A         Weight       3.4kg                                                                                                                                                                                                                                                              | Туре                 | AC Fan                               |
| Noise @ 3M 38db  IP Rating IPX4  Min. Install Depth 210mm  Cut-out size 295mm  Voltage 220-240v-50Hz  Current 0.29A  Weight 3.4kg                                                                                                                                                                                                                                                                                                                                                                        | Air Flow             | 104 L/S, 375 m³/hr                   |
| IP Rating                                                                                                                                                                                                                                                                                                                                                                                                                                                                                                | Watt                 | 60                                   |
| Min. Install Depth         210mm           Cut-out size         295mm           Voltage         220-240v-50Hz           Current         0.29A           Weight         3.4kg                                                                                                                                                                                                                                                                                                                             | Noise @ 3M           | 38db                                 |
| Cut-out size         295mm           Voltage         220-240v-50Hz           Current         0.29A           Weight         3.4kg                                                                                                                                                                                                                                                                                                                                                                        | IP Rating            | IPX4                                 |
| Voltage         220-240v-50Hz           Current         0.29A           Weight         3.4kg                                                                                                                                                                                                                                                                                                                                                                                                             | Min. Install Depth   | 210mm                                |
| Current         0.29A           Weight         3.4kg                                                                                                                                                                                                                                                                                                                                                                                                                                                     | Cut-out size         | 295mm                                |
| Weight 3.4kg                                                                                                                                                                                                                                                                                                                                                                                                                                                                                             | Voltage              | 220-240v-50Hz                        |
|                                                                                                                                                                                                                                                                                                                                                                                                                                                                                                          | Current              | 0.29A                                |
| Standards Compliance AS/NZS 60335 AS/NZS 60598, IEC 60665                                                                                                                                                                                                                                                                                                                                                                                                                                                | Weight               | 3.4kg                                |
|                                                                                                                                                                                                                                                                                                                                                                                                                                                                                                          | Standards Compliance | AS/NZS 60335 AS/NZS 60598, IEC 60665 |