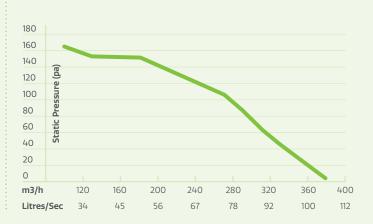

- + Super powerful 375 m3/h airflow for rooms up to 40m<sup>3</sup>
- + Extra quiet operation
- + Mounting clips for easy installation
- + Built-in backdraft damper
- + Long life ball bearing motor
- + Complies with AS/NZS 60598 & SAA
- + Standard 295mm round cut-out easy retro fit
- + IPX4 Rated
- + Adjustable RUN-ON TIMER from 3-30 minutes (RFT250 model)

| Model         RF250/RFT250           Duct Size         150mm           Type         AC Fan           Air Flow         104 L/S, 375 m³/hr           Watt         60           Noise @ 3M         38db           IP Rating         IPX4           Min. Install Depth         210mm           Cut-out size         295mm           Voltage         220-240v-50Hz           Current         0.29A           Weight         3.4kg           Standards Compliance         AS/NZS 60335 AS/NZS 60598, IEC 60665 |                      |                                      |
|----------------------------------------------------------------------------------------------------------------------------------------------------------------------------------------------------------------------------------------------------------------------------------------------------------------------------------------------------------------------------------------------------------------------------------------------------------------------------------------------------------|----------------------|--------------------------------------|
| Type         AC Fan           Air Flow         104 L/S, 375 m³/hr           Watt         60           Noise @ 3M         38db           IP Rating         IPX4           Min. Install Depth         210mm           Cut-out size         295mm           Voltage         220-240v-50Hz           Current         0.29A           Weight         3.4kg                                                                                                                                                    | Model                | RF250/RFT250                         |
| Air Flow 104 L/S, 375 m³/hr  Watt 60  Noise @ 3M 38db  IP Rating IPX4  Min. Install Depth 210mm  Cut-out size 295mm  Voltage 220-240v-50Hz  Current 0.29A  Weight 3.4kg                                                                                                                                                                                                                                                                                                                                  | Duct Size            | 150mm                                |
| Watt       60         Noise @ 3M       38db         IP Rating       IPX4         Min. Install Depth       210mm         Cut-out size       295mm         Voltage       220-240v-50Hz         Current       0.29A         Weight       3.4kg                                                                                                                                                                                                                                                              | Туре                 | AC Fan                               |
| Noise @ 3M 38db  IP Rating IPX4  Min. Install Depth 210mm  Cut-out size 295mm  Voltage 220-240v-50Hz  Current 0.29A  Weight 3.4kg                                                                                                                                                                                                                                                                                                                                                                        | Air Flow             | 104 L/S, 375 m³/hr                   |
| IP Rating                                                                                                                                                                                                                                                                                                                                                                                                                                                                                                | Watt                 | 60                                   |
| Min. Install Depth         210mm           Cut-out size         295mm           Voltage         220-240v-50Hz           Current         0.29A           Weight         3.4kg                                                                                                                                                                                                                                                                                                                             | Noise @ 3M           | 38db                                 |
| Cut-out size         295mm           Voltage         220-240v-50Hz           Current         0.29A           Weight         3.4kg                                                                                                                                                                                                                                                                                                                                                                        | IP Rating            | IPX4                                 |
| Voltage         220-240v-50Hz           Current         0.29A           Weight         3.4kg                                                                                                                                                                                                                                                                                                                                                                                                             | Min. Install Depth   | 210mm                                |
| Current         0.29A           Weight         3.4kg                                                                                                                                                                                                                                                                                                                                                                                                                                                     | Cut-out size         | 295mm                                |
| Weight 3.4kg                                                                                                                                                                                                                                                                                                                                                                                                                                                                                             | Voltage              | 220-240v-50Hz                        |
|                                                                                                                                                                                                                                                                                                                                                                                                                                                                                                          | Current              | 0.29A                                |
| Standards Compliance AS/NZS 60335 AS/NZS 60598, IEC 60665                                                                                                                                                                                                                                                                                                                                                                                                                                                | Weight               | 3.4kg                                |
|                                                                                                                                                                                                                                                                                                                                                                                                                                                                                                          | Standards Compliance | AS/NZS 60335 AS/NZS 60598, IEC 60665 |