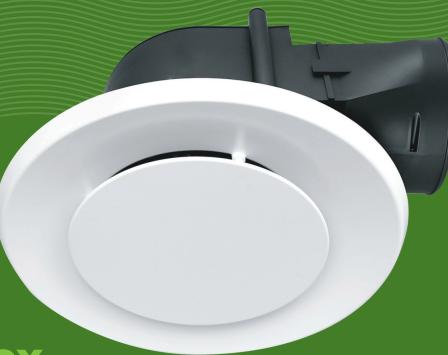

# Exhaust Fan Range

150mm Spigot – 250SX series

The contemporary and innovative 250SX series header box fan is designed for optimum performance and energy saving. Suitable for a mounted application even in tight roof cavities.

- + Super powerful 375 m3/h airflow for rooms up to 40m<sup>3</sup>
- + Extra quiet operation
- + Mounting clips for easy installation
- + Built-in backdraft damper
- + Long life ball bearing motor
- + Complies with AS/NZS 60598 & SAA
- + Standard 295mm round cut-out easy retro fit
- + IPX4 Rated
- + Adjustable RUN-ON TIMER from 3-30 minutes (RFT250 model)

375m3/h

**IPX4 RATED** 

Alpine Ventilation's AC Header Box Exhaust Fans are a premium, trade quality range that sets a new standard in performance, noise and ease of installation. Stiff centrifugal ABS blades combined with a powerful motor with Japanese ball bearings provide the highest performance and reliability available. These fans are ideal for both residential and light commercial applications.