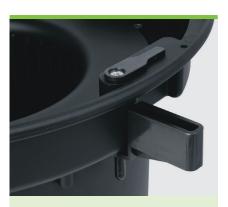

#### **Features**

Matte finish ABS casing

Centrifugal impeller with stiff ABS blades

Fast mounting clips

- + High quality ABS impeller and casing (not PP or PS)
- + Commercial grade motor with Japanese bearings and copper wiring
- + Single piece clip-on 150mm (d) spigot
- + Backdraft damper to prevent drafts and maximise energy efficiency
- + Swing clips for easy installation
- + Can be retrofitted to replace a standard 250mm fan with a 295mm cut-out
- + Clip-out face for easy cleaning
- + Suitable for longer duct runs
- + Low profile ideal for multi-storey buildings
- + Adjustable run-on timer from 3-30 minutes (RFT250 model)