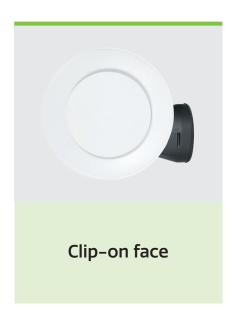

- + High quality ABS impeller and casing (not PP or PS)
- + Commercial grade motor with Japanese bearings and copper wiring
- + Single piece clip-on 150mm (d) spigot
- + Backdraft damper to prevent drafts and maximise energy efficiency
- + Swing clips for easy installation
- + Can be retrofitted to replace a standard 250mm fan with a 295mm cut-out
- + Clip-out face for easy cleaning
- + Suitable for longer duct runs
- + Low profile ideal for multi-storey buildings
- + Adjustable run-on timer from 3-30 minutes (RFT250 model)