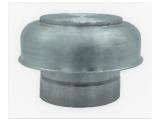

# **Applicable Product Codes**

| Size  | Product Code | Description                   |
|-------|--------------|-------------------------------|
| 100mm | MCV100B      | 100mm Aluminium Mushroom Cowl |
| 125mm | MCV125B      | 125mm Aluminium Mushroom Cowl |
| 150mm | MCV150B      | 150mm Aluminium Mushroom Cowl |
| 200mm | MCV200B      | 200mm Aluminium Mushroom Cowl |
| 250mm | MCV250B      | 250mm Aluminium Mushroom Cowl |

## Dimensions

| Product<br>Code | Neck<br>Diameter<br>(A) | Height<br>(B) | Top<br>Diameter<br>(C) | Weight |                          |
|-----------------|-------------------------|---------------|------------------------|--------|--------------------------|
| MCV100B         | 102mm                   | 152mm         | 210mm                  | 222g   | 36 x 20mm square opening |
| MCV125B         | 130mm                   | 152mm         | 220mm                  | 275g   | 45 x 20mm square opening |
| MCV150B         | 155mm                   | 152mm         | 235mm                  | 295g   | 59 x 20mm square opening |
| MCV200B         | 208mm                   | 152mm         | 310mm                  | 440g   | 75 x 20mm square opening |
| MCV250B         | 255mm                   | 152mm         | 350mm                  | 580g   | 90 x 20mm square opening |