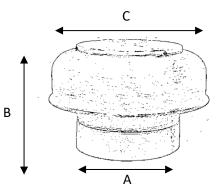

## Dimensions

| Product<br>Code | Neck<br>Diameter<br>(A) | Height<br>(B) | Top<br>Diameter<br>(C) | Weight |                          |
|-----------------|-------------------------|---------------|------------------------|--------|--------------------------|
| MCV100B         | 102mm                   | 152mm         | 210mm                  | 222g   | 36 x 20mm square opening |
| MCV125B         | 130mm                   | 152mm         | 220mm                  | 275g   | 45 x 20mm square opening |
| MCV150B         | 155mm                   | 152mm         | 235mm                  | 295g   | 59 x 20mm square opening |
| MCV200B         | 208mm                   | 152mm         | 310mm                  | 440g   | 75 x 20mm square opening |
| MCV250B         | 255mm                   | 152mm         | 350mm                  | 580g   | 90 x 20mm square opening |