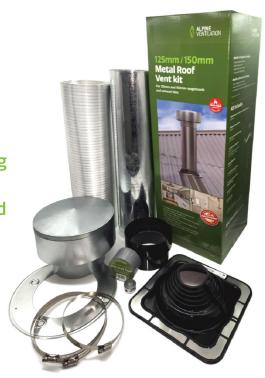

## **Roof Vent Kits**

This new range of premium roof kits is ideal for venting either 125mm or 150mm exhaust fans or rangehoods through a metal or tiled roof. Kits are ideal for bushfire zones. The contemporary looking cowl contains mesh (to protect from insects and pests) and is rated BAL-40 and the flashing is rated BAL-12.5. Kits contain all of the components for most installations – although an additional length of ducting (plus duct connecter/joiner) may be required in double storey homes. Kits are in 150mm diameter – but easily convert back to 125mm applications using the adapter.

## **Contents include:**

- + 150mm Roof cowl with steel mesh (BAL-40 compliant)
- + 600mm x 150mm Steel clip seam pipe
- + Roof flashing (BAL 12.5 tested) tiled or metal version
- + 3m of 150mm semi rigid ducting
- + 150mm Ceiling/wall ring
- + 125-150mm adapter
- + 2 x 150mm steel clamps
- + 1 x 125mm steel clamp
- + 48mm x 30m duct tape
- + Bracing strap