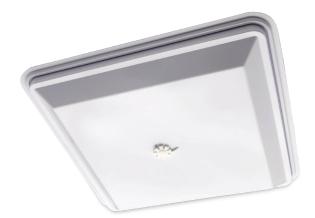

## Ceiling Vent Covers

Evaporative cooling vents when not being used in winter can create significant heat loss and increase heating costs. Blocking off these vents can significantly increase energy efficiency and reduce heating costs. These ceiling vent covers install quickly and can be easily removed in summer and reused the following winter.

- Prevents heat loss through evaporative cooler ceiling vents
- + Saves in heating costs
- + Energy efficient
- + Installs in minutes
- + Foam seal prevents drafts / secures to ceiling without marking
- + Re-usable every winter
- + Retail display carton