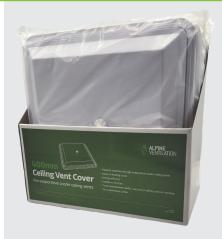

- Prevents heat loss through evaporative cooler ceiling vents
- + Saves in heating costs
- + Energy efficient
- + Installs in minutes
- + Foam seal prevents drafts / secures to ceiling without marking
- + Re-usable every winter
- + Retail display carton

| Code   | Description        | Size (mm) | Carton Qty |
|--------|--------------------|-----------|------------|
| CVC400 | Ceiling Vent Cover | 400       | 20         |
| CVC550 | Ceiling Vent Cover | 550       | 20         |