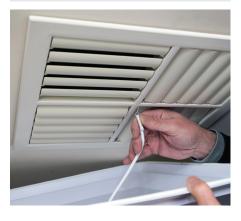

## Ceiling Vent Covers

Evaporative cooling vents when not being used in winter can create significant heat loss and increase heating costs. Blocking off these vents can significantly increase energy efficiency and reduce heating costs. These ceiling vent covers install quickly and can be easily removed in summer and reused the following winter.

- Prevents heat loss through evaporative cooler ceiling vents
- + Saves in heating costs
- + Energy efficient
- + Installs in minutes
- + Foam seal prevents drafts / secures to ceiling without marking
- + Re-usable every winter
- + Retail display carton