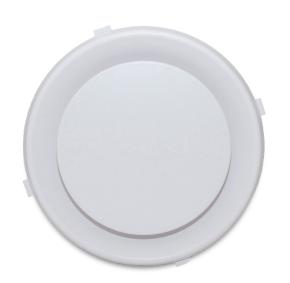

## **Cone Diffusers**

Alpine Ventilation has a range of cone diffusers in 3 neck sizes – 200, 250 and 300mm. Cone diffusers are ideal for cooling applications and can also be used for heating and air extraction. Snap-in clips allow for fast installation. Ducting is attached directly to the neck with duct tape and/or worm drive clamps.

- + UV stabilised ABS construction
- + Resistant to discolouration
- + Clips for easy and fast installation
- + Cutting template provided
- + Adjustable air flow
- + Can be painted

| Code   | Description         | Cut-Out Size (mm) | Face Size (mm) | Carton Qty |
|--------|---------------------|-------------------|----------------|------------|
| CDR200 | 200mm Cone Diffuser | 284               | 319            | 10         |
| CDR250 | 250mm Cone Diffuser | 355               | 390            | 10         |
| CDR300 | 300mm Cone Diffuser | 398               | 438            | 5          |