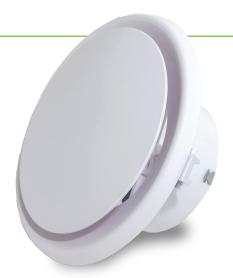

## **Cone Diffusers**

Alpine Ventilation has a range of cone diffusers in 3 neck sizes – 200, 250 and 300mm. Cone diffusers are ideal for cooling applications and can also be used for heating and air extraction. Snap-in clips allow for fast installation. Ducting is attached directly to the neck with duct tape and/or worm drive clamps.

- + UV stabilised ABS construction
- + Resistant to discolouration
- + Clips for easy and fast installation
- + Cutting template provided
- + Adjustable air flow
- + Can be painted

| Code   | Description         | Cut-Out Size (mm) | Face Size (mm) | Carton Qty |
|--------|---------------------|-------------------|----------------|------------|
| CDR200 | 200mm Cone Diffuser | 284               | 319            | 10         |
| CDR250 | 250mm Cone Diffuser | 355               | 390            | 10         |
| CDR300 | 300mm Cone Diffuser | 398               | 438            | 5          |