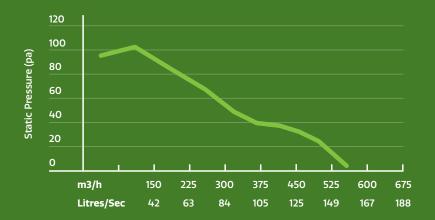

## **200mm**

100mm and 150mm models also available.

Powerful airflow ideal for exhausting bathrooms, toilets, laundries, room to room air transfer or venting sub floors and roofs.

- + Quiet operation
- + Increases healthy fresh air circulation
- + High performance (571m3/h), energy efficient motor
- + Easy fix mounting and duct tabs to secure duct
- + Rated to 50,000 hours continuous run time
- + Quality fan motor with Japanese bearings and copper wiring
- + Compliant with 2022 NCC 10.8.2 (1) flow rate requirements

| Code   | Туре   | Air Flow          | Watt | Input     | Duct Size |
|--------|--------|-------------------|------|-----------|-----------|
| ACF200 | AC Fan | 159 L/S. 571 m³/h | 70W  | 240V~50Hz | 200mm     |