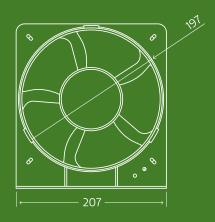

| Code   | Туре   | Air Flow          | Watt | Input     | Duct Size |
|--------|--------|-------------------|------|-----------|-----------|
| ACF200 | AC Fan | 159 L/S. 571 m³/h | 70W  | 240V~50Hz | 200mm     |