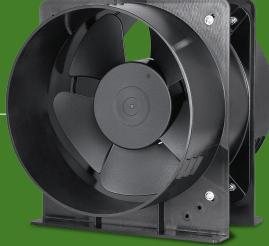

## HIGH AIR FLO

## **200mm**

100mm and 150mm models also available.

Powerful airflow ideal for exhausting bathrooms, toilets, laundries, room to room air transfer or venting sub floors and roofs.

- + Quiet operation
- + Increases healthy fresh air circulation
- + High performance (571m3/h), energy efficient motor
- + Easy fix mounting and duct tabs to secure duct
- + Rated to 50,000 hours continuous run time
- + Quality fan motor with Japanese bearings and copper wiring
- + Compliant with 2022 NCC 10.8.2 (1) flow rate requirements