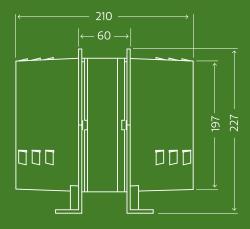

| Code   | Туре   | Air Flow          | Watt | Input     | Duct Size |
|--------|--------|-------------------|------|-----------|-----------|
| ACF200 | AC Fan | 159 L/S. 571 m³/h | 70W  | 240V~50Hz | 200mm     |