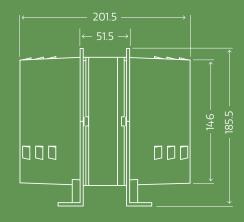

| Code   | Туре   | Air Flow        | Watt | Input     | Duct Size |
|--------|--------|-----------------|------|-----------|-----------|
| ACF150 | AC Fan | 92 L/S. 330m3/h | 46W  | 240V~50Hz | 150mm     |