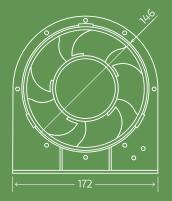

| Code   | Туре   | Air Flow        | Watt | Input     | Duct Size |
|--------|--------|-----------------|------|-----------|-----------|
| ACF150 | AC Fan | 92 L/S. 330m3/h | 46W  | 240V~50Hz | 150mm     |