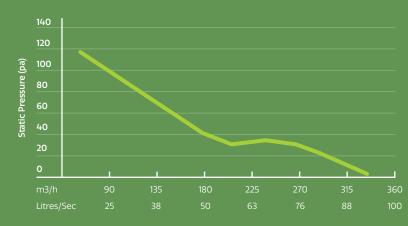

| Code   | Туре   | Air Flow        | Watt | Input     | Duct Size |
|--------|--------|-----------------|------|-----------|-----------|
| ACF150 | AC Fan | 92 L/S. 330m3/h | 46W  | 240V~50Hz | 150mm     |