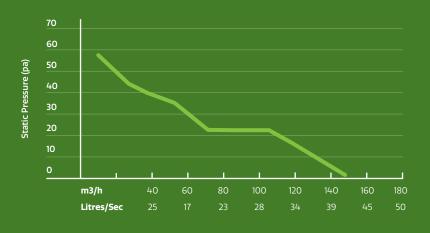

## 100mm

150mm and 200mm models also available

Powerful airflow ideal for exhausting bathrooms, toilets, laundries, room to room air transfer or venting sub floors and roofs.

- + Quiet operation
- + Increases healthy fresh air circulation
- + High performance (149m³/h), energy efficient motor
- + Easy fix mounting and duct tabs to secure duct
- + Rated to 50,000 hours continuous run time
- + Quality fan motor with Japanese bearings and copper wiring
- + Compliant with 2022 NCC 10.8.2 (1) flow rate requirements

| Code   | Туре   | Air Flow         | Watt | Input     | Duct Size |
|--------|--------|------------------|------|-----------|-----------|
| ACF100 | AC Fan | 41 L/S. 149 m³/h | 26W  | 240V~50Hz | 100mm     |