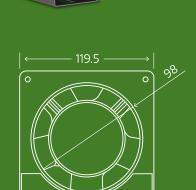

## 100mm

150mm and 200mm models also available

Powerful airflow ideal for exhausting bathrooms, toilets, laundries, room to room air transfer or venting sub floors and roofs.

- + Quiet operation
- + Increases healthy fresh air circulation
- + High performance (149m³/h), energy efficient motor
- + Easy fix mounting and duct tabs to secure duct
- + Rated to 50,000 hours continuous run time
- + Quality fan motor with Japanese bearings and copper wiring
- + Compliant with 2022 NCC 10.8.2 (1) flow rate requirements

| Code   | Туре   | Air Flow         | Watt | Input     | Duct Size |
|--------|--------|------------------|------|-----------|-----------|
| ACF100 | AC Fan | 41 L/S. 149 m³/h | 26W  | 240V~50Hz | 100mm     |