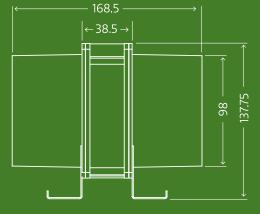

## 100mm

150mm and 200mm models also available

Powerful airflow ideal for exhausting bathrooms, toilets, laundries, room to room air transfer or venting sub floors and roofs.

- + Quiet operation
- + Increases healthy fresh air circulation
- + High performance (149m³/h), energy efficient motor
- + Easy fix mounting and duct tabs to secure duct
- + Rated to 50,000 hours continuous run time
- + Quality fan motor with Japanese bearings and copper wiring
- + Compliant with 2022 NCC 10.8.2 (1) flow rate requirements

| Code   | Туре   | Air Flow         | Watt | Input     | Duct Size |
|--------|--------|------------------|------|-----------|-----------|
| ACF100 | AC Fan | 41 L/S. 149 m³/h | 26W  | 240V~50Hz | 100mm     |