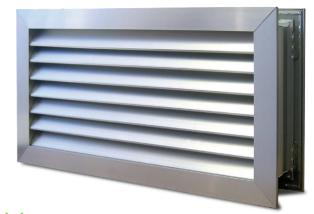

## **Door Grilles**

Alpine Ventilation carries a new range of aluminium door relief grilles. These are designed to equalise pressure between rooms and circulate air. They are easily snapped into place and fit most standard depth doors. Face size is 35mm larger than the cut-out size due to a 17.5mm flange around the outside of the vent.

- + Anodised aluminium finish
- + Full chevron blades
- + Snap-in installation
- + For doors of depth of 30-50mm

| Code    | Description                  | Cut-out size mm | Face size mm | Carton Qty |
|---------|------------------------------|-----------------|--------------|------------|
| DRG3015 | Aluminium Door Relief Grille | 300x150mm       | 335x185mm    | 2          |
| DRG6015 | Aluminium Door Relief Grille | 600x150mm       | 635x185mm    | 2          |
| DRG6030 | Aluminium Door Relief Grille | 600x300mm       | 635x335mm    | 2          |