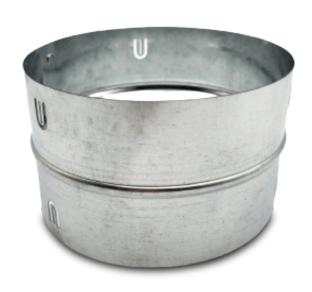

## **Duct Joiners**

Alpine Ventilation has a range of galvanised steel duct connectors. These are suitable for either flexible foil or semi rigid ducting for a multitude of applications. They are used in conjunction with steel worm clamps and/or duct tape and insert. Included are tabs for secure fastening of ducting.

- + 0.6mm galvanised steel construction
- + Clips to secure ducting
- + 3 rivets for maximum durability

| <b>Product Code</b> | Description       | External Diameter (mm) | Length (mm) | Carton Qty |
|---------------------|-------------------|------------------------|-------------|------------|
| DJ100               | 100mm Duct Joiner | ~98                    | 90          | 8          |
| DJ125               | 125mm Duct Joiner | ~122                   | 90          | 8          |
| DJ150               | 150mm Duct Joiner | ~147                   | 90          | 8          |
| DJ200               | 200mm Duct Joiner | ~196                   | 90          | 4          |