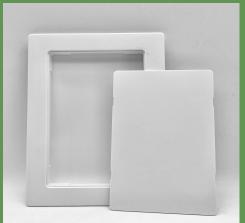

## **Access Panels**

Alpine Ventilation carries a range of plastic access panels. They are ideal for access for commercial or residential plumbing, electrical wiring and other utility applications behind walls and ceilings. Choose from either framed or non-framed versions. Spring loaded non-framed access panels can be used on walls up to 19mm thick.

| Code   | Description                            | Face Size mm | Carton Qty |
|--------|----------------------------------------|--------------|------------|
| AP1522 | 151 x 227mm Framed Access Panel        | 205 x 281    | 6          |
| AP2020 | 203 x 203mm Spring Loaded Access Panel | 234 x 234    | 6          |
| AP3535 | 356 x 356mm Spring Loaded Access Panel | 387 x 387    | 4          |