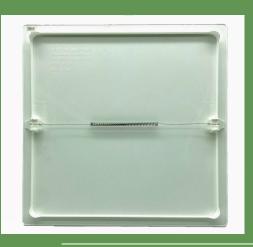

## **Access Panels**

Alpine Ventilation carries a range of plastic access panels. They are ideal for access for commercial or residential plumbing, electrical wiring and other utility applications behind walls and ceilings. Choose from either framed or non-framed versions. Spring loaded non-framed access panels can be used on walls up to 19mm thick.

| Code   | Description                            | Face Size mm | Carton Qty |
|--------|----------------------------------------|--------------|------------|
| AP1522 | 151 x 227mm Framed Access Panel        | 205 x 281    | 6          |
| AP2020 | 203 x 203mm Spring Loaded Access Panel | 234 x 234    | 6          |
| AP3535 | 356 x 356mm Spring Loaded Access Panel | 387 x 387    | 4          |