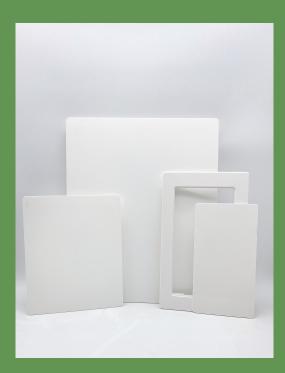

## **Access Panels**

Alpine Ventilation carries a range of plastic access panels. They are ideal for access for commercial or residential plumbing, electrical wiring and other utility applications behind walls and ceilings. Choose from either framed or non-framed versions. Spring loaded non-framed access panels can be used on walls up to 19mm thick.

| Code   | Description                            | Face Size mm | Carton Qty |
|--------|----------------------------------------|--------------|------------|
| AP1522 | 151 x 227mm Framed Access Panel        | 205 x 281    | 6          |
| AP2020 | 203 x 203mm Spring Loaded Access Panel | 234 x 234    | 6          |
| AP3535 | 356 x 356mm Spring Loaded Access Panel | 387 x 387    | 4          |