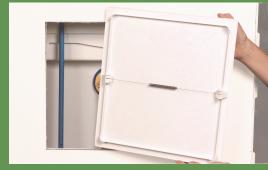

## **Access Panels**

Alpine Ventilation carries a range of plastic access panels. They are ideal for access for commercial or residential plumbing, electrical wiring and other utility applications behind walls and ceilings. Choose from either framed or non-framed versions. Spring loaded non-framed access panels can be used on walls up to 19mm thick.

- + High Impact UV stabilised plastic
- + Ideal for wall or ceiling installation
- Easily secure in place without damaging plaster
- Cut-out template provided
- + Can be painted or wall papered
- Supplied in shelf-ready display cartons